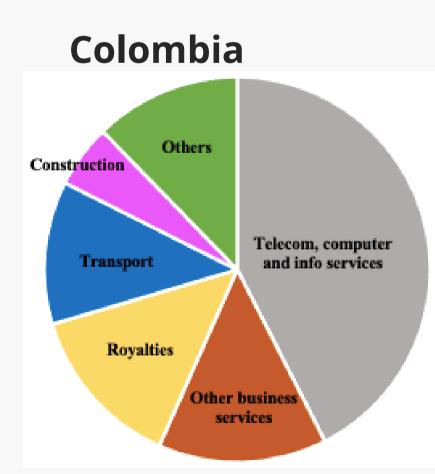

estrictions on withholding taxes in each selected

# **Overall Analysis**

### Withholding Tax Revenue Losses as a Percentage of Corporate Tax Revenue

Until recently, some developing countries held out on entering into treaties that restrict source taxation

Our estimates show increased losses due to the effects of treaty restrictions, as a share of each country's total corporate tax revenues





# **Overall Analysis cont'd**

Our estimates show increased losses in absolute terms over the 17 year review period

Losses are likely to continue to rise, especially if new treaties with OECD countries come into force, notably through ratification of the recently signed Brazil-UK and Argentina-Japan treaties



Argentina

Kenya





**Brazil** 

## Colombia



## Losses by Sector

Argentina





## Kenya



# Qualitative Methodology

## Legislative Analysis

## Limitations **Overview** • **Domestic legislation:** Review tax rates for various types of payments to non-residents • Consider legislative changes during the period and how these impact the applicable tax rates • Review relevant case law that could have a bearing on the interpretation of domestic and international tax provisions • **Treaties:** Examine each bilateral treaty, assessing whether its provisions are modeled after the OECD or UN Model, and the applicable treaty rates

Scope limitation: Accurate revenue loss estimates should include losses from tax preferences enabling pass- through of profits by conduit structures or reducing the applicable tax rates
Due to complexity, domestic laws of countries that may be us