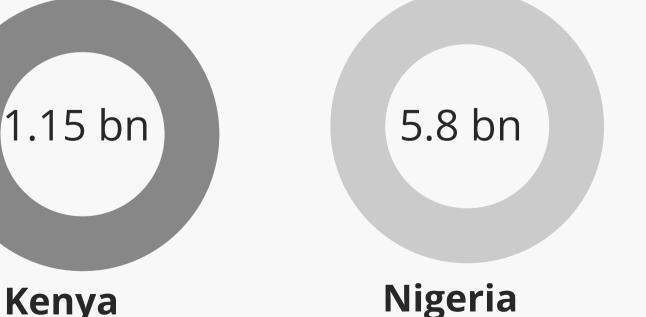

# Kenya

- **Bilateral treaties:** 15 in force since 1964
- **Source tax protection:** Early treaties retained the right to apply the full domestic WT. Reduction to 12.5% for the UK from 1977. Since 2007 (France treaty), this right has not been included, except in Seychelles treaty
- Article 12 definition contested (Seven Seas); KRA unable to tax this under Other Income article (McKinsey). WT deduction extended to digital content monetization (which includes software) from 2023
- **Trade deficit:** Services trade has grown significantly, with exports rising faster than exports
- **Tax revenue loss:** USD 1.148m, 80% attributed to UK, India, and France; the UK alone accounts for nearly 40%, mainly from transport, technical, and financial services.

• **Trade deficit:** Services imports peaked in 2019 at four times

• **Tax revenue loss:** USD 5.839m, with the UK accounting for nearly 40%; 75% attributed to the UK, Netherlands, and