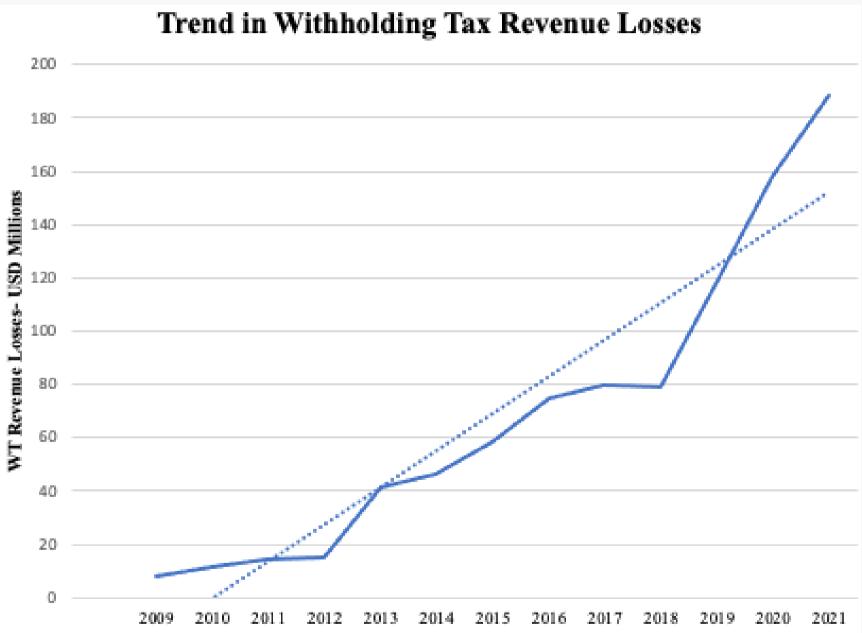

## Brazil

**Trend in Withholding Tax Revenue Losses** 1.000900 800 \*\*\*\*\*\*\*\*\*\*\*\*\*\*\*\*\*\*\*\*\*\*\*\*\*\*\*\*\*\*\*\*\*\*\*\* WT Revenue Losses - USD Millions 700\*\*\*\*\*\*\*\*\*\*\*\*\* 600 -----5003002001002005 2006 2007 2008 2009 2010 2011 2012 2013 2014 2015 2016 2017 2018 2019 2020 2021

- Source tax protection: Efforts to protect source tax on royalties and technical services through protocols and mutual agreement procedures; contested in cases like Finland and Germany
- **Trade deficit:** Service imports peaked in 2014 at nearly twice the exports; gap remains significant
- Tax revenue loss: Estimated at USD 11,003m
- India
- DTAs exist with these countries
- Treaty with Luxembourg accounts for only 3% of total • Favourable regimes: WT revenue losses unaffected as no

## • Bilateral treaties: 33 in force since 1967

• 60% attributed to imports from France, Netherlands and