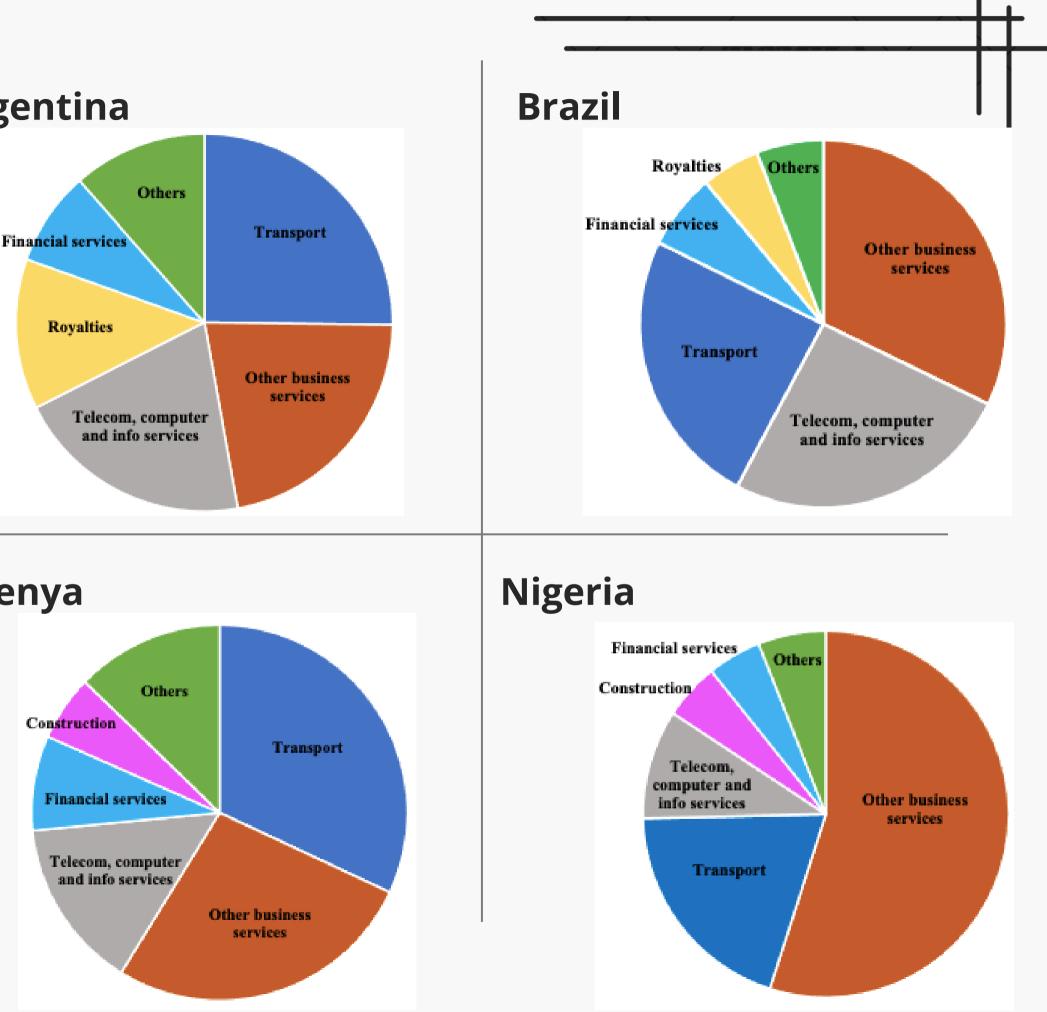

## Losses by Sector

Argentina

## Kenya

# Argentina

• **Bilateral treaties:** 20 in force since 1978 • Trade deficit: Service imports peaked in 2018, 600 exceeding exports by 1.67x 500 WT Revenue Losses- USD Millions 00 00 00 00 00 00 • **Tax revenue loss:** Estimated at USD 6,106m • 60% attributable to OECD countries (Netherlands, UK, Germany, Spain and Sweden) • 11% linked to countries with international transport agreements (USA, China, Israel, Greece, Panama, Portugal) 100• Significance of transport because of Argentina's reliance on agricultural commodity trade

- Source tax protection: Efforts to protect source tax on royalties and technical services through protocols and mutual agreement procedures; contested in cases like Finland and Germany
- **Trade deficit:** Service imports peaked in 2014 at nearly twice the exports; gap remains significant
- Tax revenue loss: Estimated at USD 11,003m
- India
- DTAs exist with these countries
- Treaty with Luxembourg accounts for only 3% of total • Favourable regimes: WT revenue losses unaffected as no

## • Bilateral treaties: 33 in force since 1967

• 60% attributed to imports from France, Netherlands and

• **Trade deficit:** Services imports peaked in 2019 at four times

• **Tax revenue loss:** USD 5.839m, with the UK accounting for nearly 40%; 75% attributed to the UK, Netherlands, and

# Kenya

- **Bilateral treaties:** 15 in force since 1964
- **Source tax protection:** Early treaties retained the right to apply the full domestic WT. Reduction to 12.5% for the UK from 1977. Since 2007 (France treaty), this right has not been included, except in Seychelles treaty
- Article 12 definition contested (Seven Seas); KRA unable to tax this under Other Income article (McKinsey). WT deduction extended to digital content monetization (which includes software) from 2023
- **Trade deficit:** Services trade has grown significantly, with exports rising faster than exports
- **Tax revenue loss:** USD 1.148m, 80% attributed to UK, India, and France; the UK alone accounts for nearly 40%, mainly from transport, technical, and financial services.