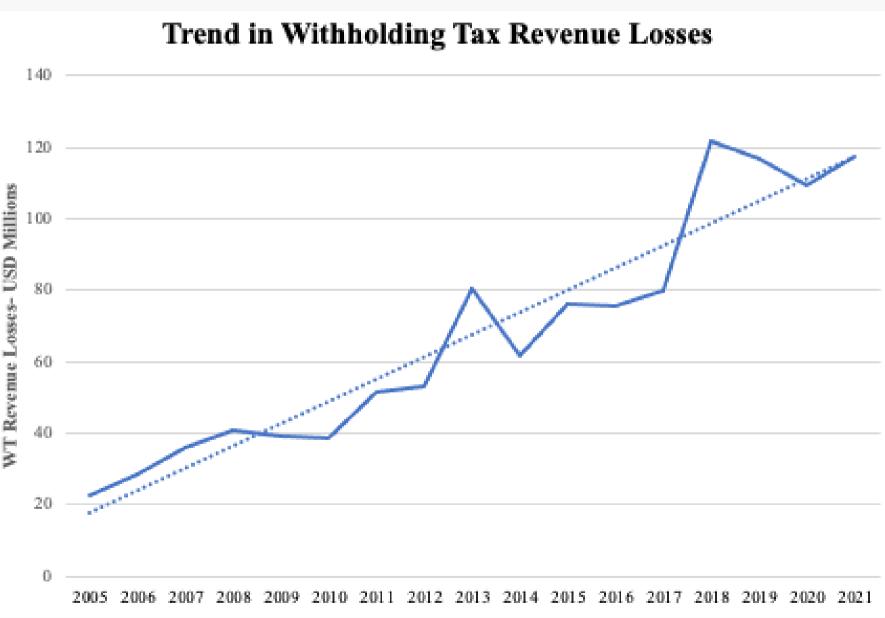

# Argentina

• **Bilateral treaties:** 20 in force since 1978 • Trade deficit: Service imports peaked in 2018, 600 exceeding exports by 1.67x 500 WT Revenue Losses- USD Millions 00 00 00 00 00 00 • **Tax revenue loss:** Estimated at USD 6,106m • 60% attributable to OECD countries (Netherlands, UK, Germany, Spain and Sweden) • 11% linked to countries with international transport agreements (USA, China, Israel, Greece, Panama, Portugal) 100• Significance of transport because of Argentina's reliance on agricultural commodity trade