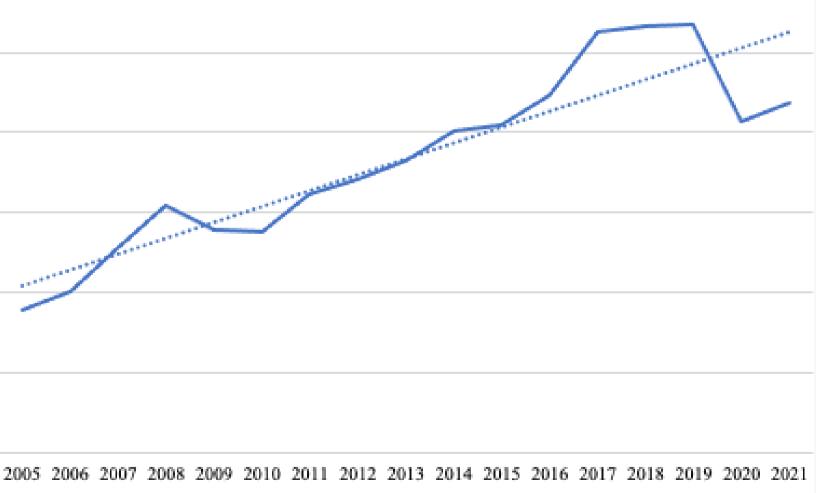

# Kenya

- **Bilateral treaties:** 15 in force since 1964
- **Source tax protection:** Early treaties retained the right to apply the full domestic WT. Reduction to 12.5% for the UK from 1977. Since 2007 (France treaty), this right has not been included, except in Seychelles treaty
- Article 12 definition contested (Seven Seas); KRA unable to tax this under Other Income article (McKinsey). WT deduction extended to digital content monetization (which includes software) from 2023
- **Trade deficit:** Services trade has grown significantly, with exports rising faster than exports
- **Tax revenue loss:** USD 1.148m, 80% attributed to UK, India, and France; the UK alone accounts for nearly 40%, mainly from transport, technical, and financial services.