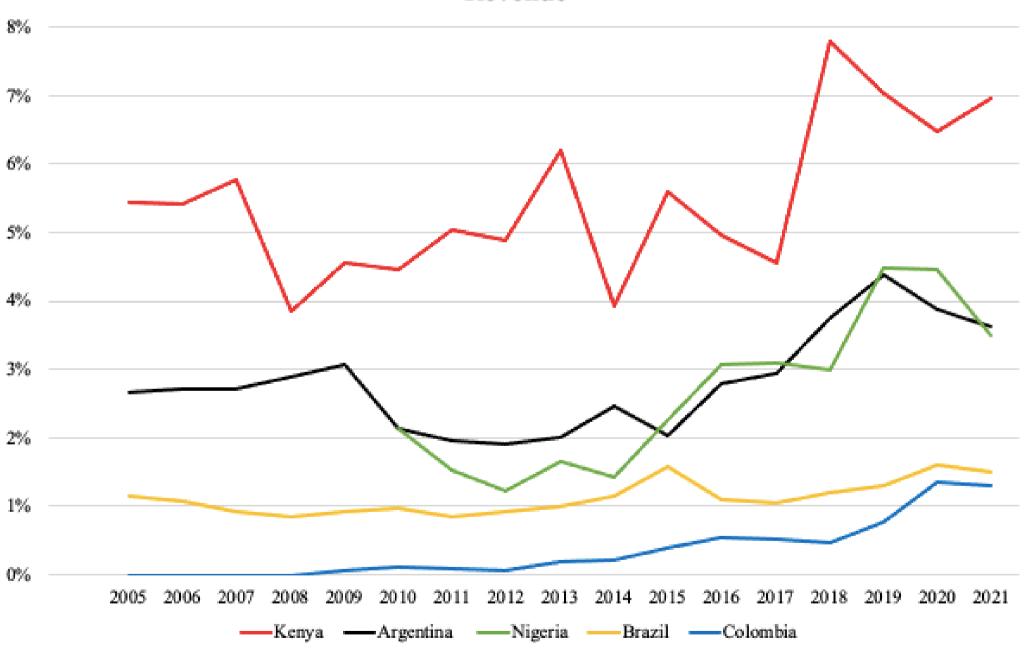

### Withholding Tax Revenue Losses as a Percentage of Corporate Tax Revenue

Until recently, some developing countries held out on entering into treaties that restrict source taxation

Our estimates show increased losses due to the effects of treaty restrictions, as a share of each country's total corporate tax revenues

# **Overall Analysis cont'd**

Our estimates show increased losses in absolute terms over the 17 year review period

Losses are likely to continue to rise, especially if new treaties with OECD countries come into force, notably through ratification of the recently signed Brazil-UK and Argentina-Japan treaties