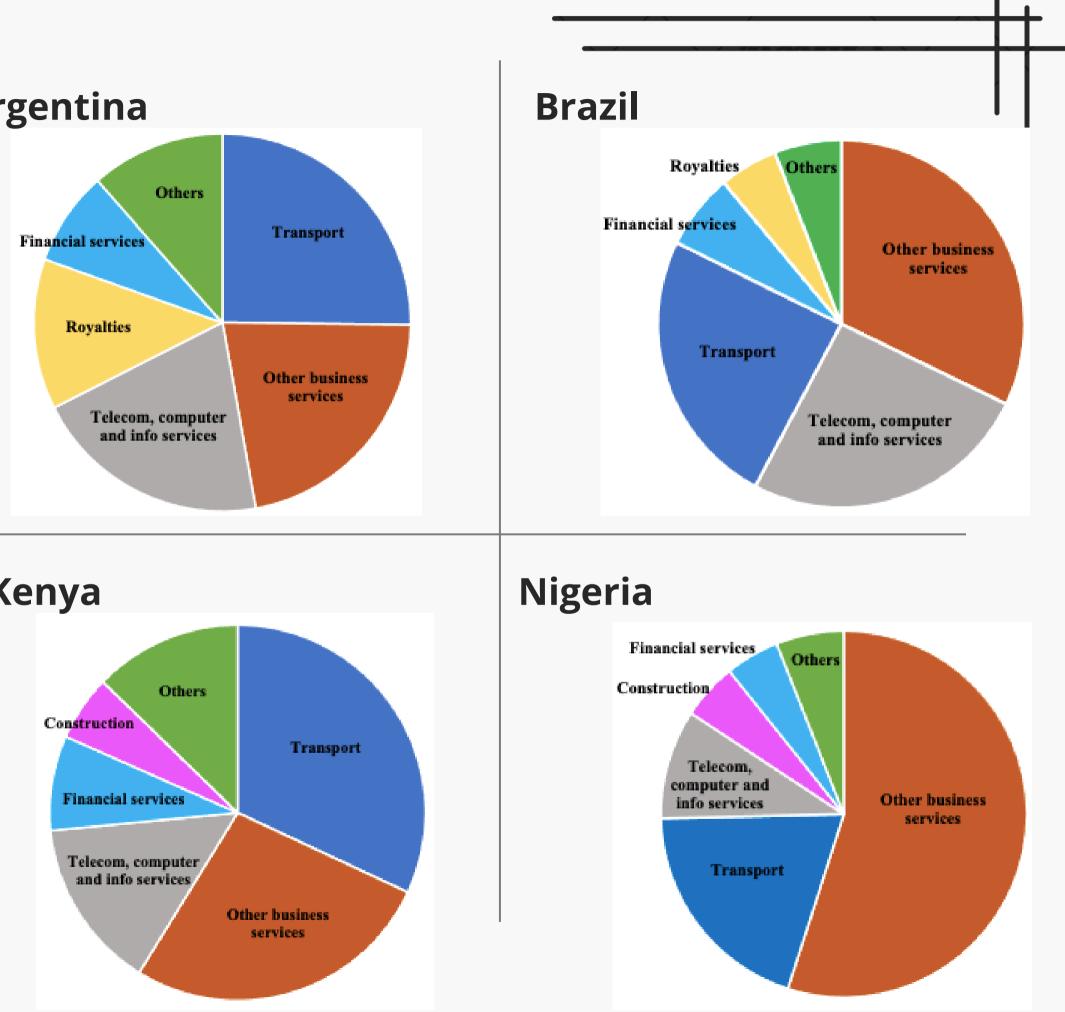

restrictions on withholding taxes in each selected

# **Overall Analysis**

### Withholding Tax Revenue Losses as a Percentage of Corporate Tax Revenue

Until recently, some developing countries held out on entering into treaties that restrict source taxation

Our estimates show increased losses due to the effects of treaty restrictions, as a share of each country's total corporate tax revenues





# **Overall Analysis cont'd**

Our estimates show increased losses in absolute terms over the 17 year review period

Losses are likely to continue to rise, especially if new treaties with OECD countries come into force, notably through ratification of the recently signed Brazil-UK and Argentina-Japan treaties



Argentina

Kenya





**Brazil** 

## Colombia



## Losses by Sector

Argentina





## Kenya



# Qualitative Methodology

## Legislative Analysis

## Limitations **Overview** • **Domestic legislation:** Review tax rates for various types of payments to non-residents • Consider legislative changes during the period and how these impact the applicable tax rates • Review relevant case law that could have a bearing on the interpretation of domestic and international tax provisions • **Treaties:** Examine each bilateral treaty, assessing whether its provisions are modeled after the OECD or UN Model, and the applicable treaty rates

Scope limitation: Accurate revenue loss estimates should include losses from tax preferences enabling pass- through of profits by conduit structures or reducing the applicable tax rates
Due to complexity, domestic laws of countries that may be