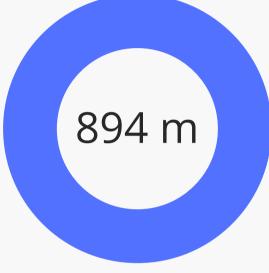

## Colombia

- **Bilateral treaties:** 10 in force since 2008
- **Source tax protection:** Initially adhered to Andean Community policy, no tax treaties until policy change in 2004. First treaty with Spain in force from 2009
- Began OECD accession in 2013, signed a UK DTA in 2016 which triggered MFN clauses in Canada, Mexico, Czechia, and Portugal treaties. Spain, Chile, Switzerland potentially triggered, although tax authority determined otherwise
- No firm conclusions can be drawn on MFN impact because of limited data (two years)
- **Trade deficit:** Services imports peaked in 2014 at twice the value of exports.
- Tax revenue loss: USD 894m, rising sharply from 2018; 60% attributed to Spain, India, and Switzerland.