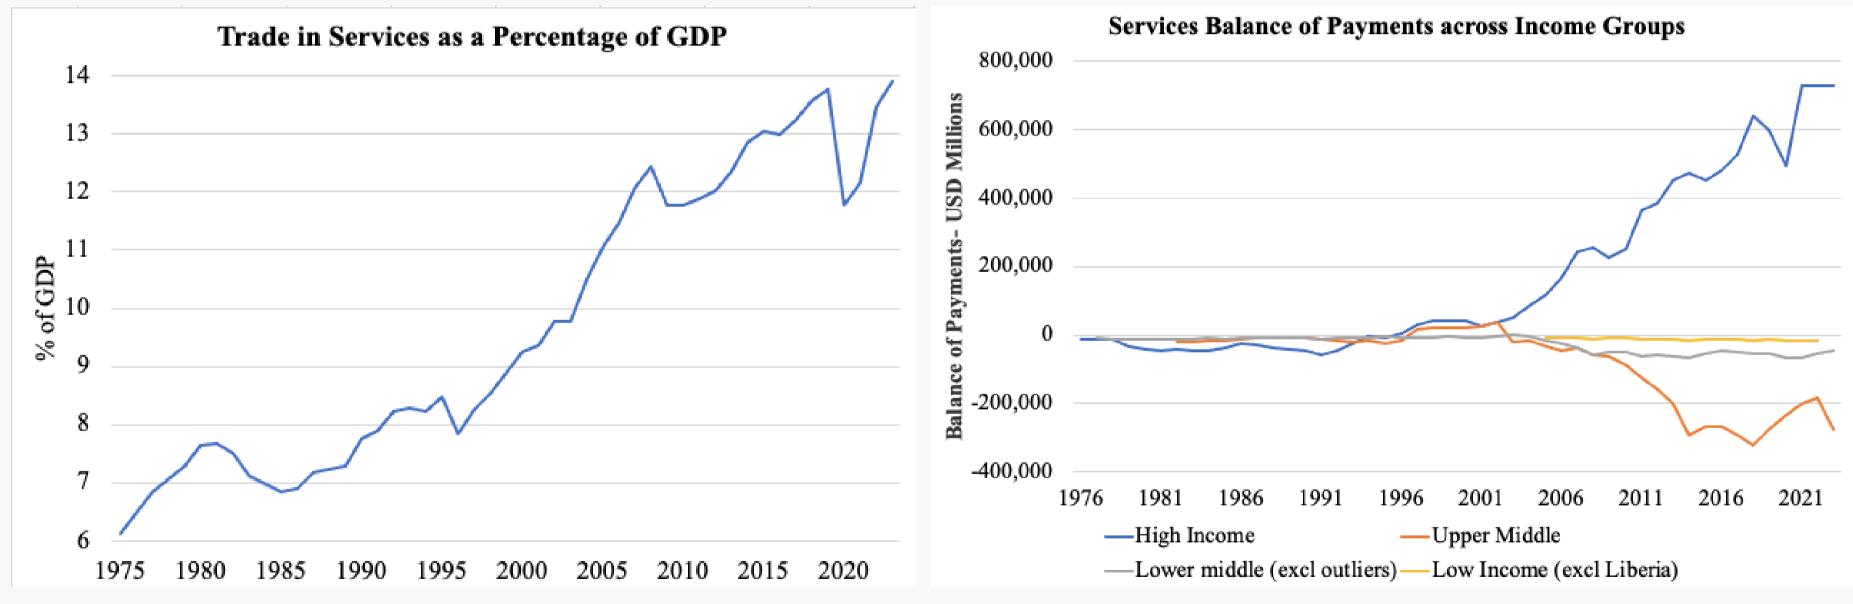

# Relevance of paper

Exponential growth in services as a share of GDP since 1995 Growth of trade

Note: BOP values exclude travel and government services

## Growth of trade in services, mainly benefiting high- income countries